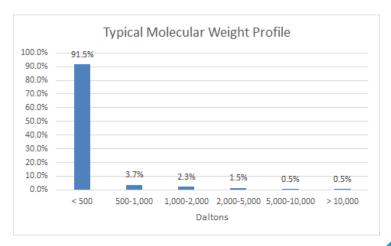

-----|------------|
| ASP        | 64.9 7.7   |
| CYS        | NA NA      |
| SER        | 27.5 12.6  |
| TYR        | 10.8 1.6   |
| GLU        | 110.3 19.1 |
| VAL        | 26.4 14.5  |
| GLY        | 22.4 4.1   |
| MET        | 7.5 5.1    |
| HIS        | 15.0 7.3   |
| LYS        | 35.9 18.3  |
| ARG        | 30.3 15.9  |
| ILE        | 25.4 12.5  |
| THR        | 20.6 6.9   |
| LEU        | 38.5 29    |
| ALA        | 23.1 11    |
| PHE        | 26.2 17.5  |

**Typical Amino Acid Profile** 

#### **Additional Information:**

| Calcium    | 54.8mg/100g |
|------------|-------------|
| Copper     | <0.1mg/100g |
| Iron       | 10.1mg/100g |
| Magnesium  | 250mg/100g  |
| Phosphorus | 322mg/100g  |
| Potassium  | 3596mg/100g |
| Sodium     | 2446mg/100g |
| Zinc       | 3.5mg/100g  |





952.936.3600 5400 Opportunity Court, Suite 120 Minnetonka, MN 55343 www.Nu-TekBioSciences.com