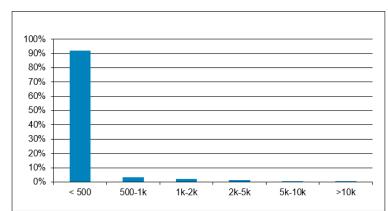

SER        | 22.6 | 2.3  |
| TYR        | 8.8  | 0.9  |
| GLU        | 86.7 | 8.7  |
| VAL        | 20.2 | 2    |
| GLY        | 17.5 | 1.8  |
| MET        | 5.9  | 0.6  |
| HIS        | 11.8 | 1.2  |
| LYS        | 23.4 | 2.3  |
| ARG        | 18.5 | 1.8  |
| ILE        | 19   | 1.9  |
| THR        | 17.4 | 1.8  |
| LEU        | 28.8 | 2.9  |
| ALA        | 19.6 | 2    |
| PHE        | 18.7 | 1.9  |

**Typical Amino Acid Profile** 

#### Additional Information:

| Auditional min | or matrom.  |
|----------------|-------------|
| Calcium        | 54.8mg/100g |
| Copper         | <0.1mg/100g |
| Iron           | 10.1mg/100g |
| Magnesium      | 250mg/100g  |
| Phosphorus     | 322mg/100g  |
| Potassium      | 3596mg/100g |
| Sodium         | 2446mg/100g |
| Zinc           | 3.5mg/100g  |





952.936.3600 5400 Opportunity Court, Suite 120 Minnetonka, MN 55343